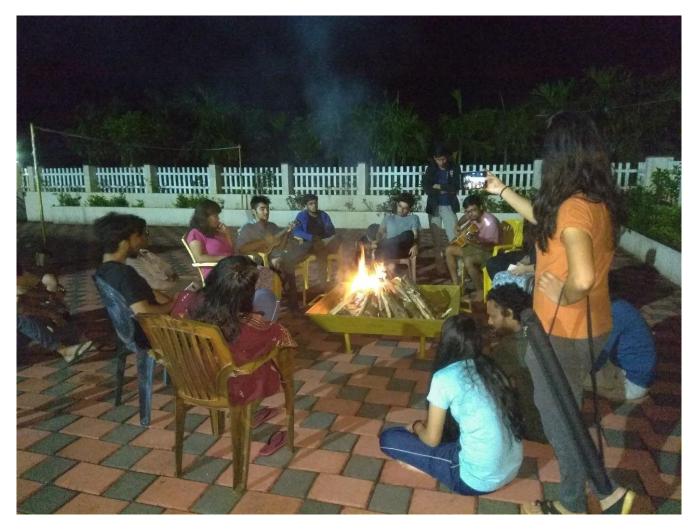

Beladingallu homestay is located in Balgal, Samse, Chikmagalur dist. The location is near base camp of Kudremukh trekking entrance point. Many of the tourist attractions including Kudremukh, Abugudi falls, Kayatanamaki hilltop etc are in & around 10 Kms from the stay. This Homestay, a plantation bungalow, built in an attractive colonial style, offers you a sanctuary of seclusion. Here, you can let the world drift away as you enjoy the exotic surroundings - the spectacular mountain backdrop, lush green coffee plantation, unspoiled wilderness, gushing streams, surging waterfalls, breath-taking sunsets - a truly mesmerizing landscape. Even the air is unique, perfumed with the enticing scents of coffee, pepper, cardamom, wild orchids and jungle flowers.