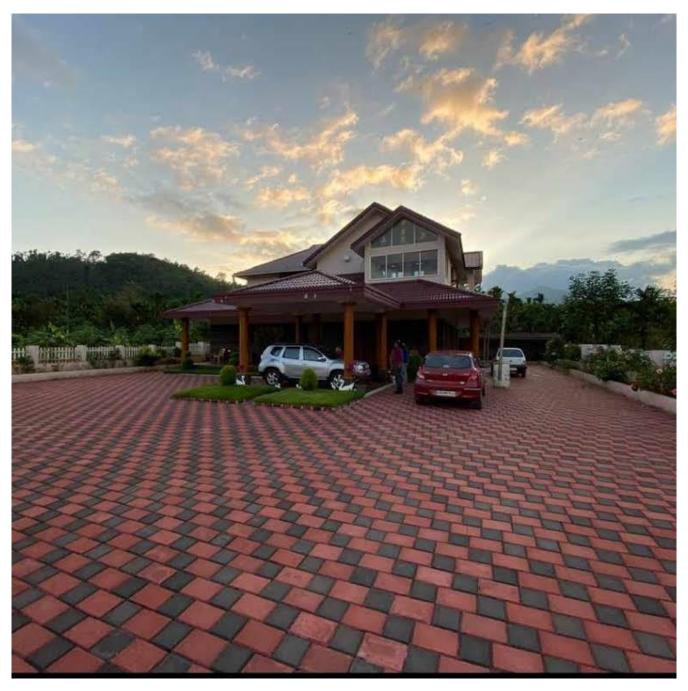

Beladingallu homestay is located in Balgal, Samse, Chikmagalur dist. The location is near base camp of Kudremukh trekking entrance point. Many of the tourist attractions including Kudremukh, Abugudi falls, Kayatanamaki hilltop etc are in & around 10 Kms from the stay. This Homestay, a plantation bungalow, built in an attractive colonial style, offers you a sanctuary of seclusion. Here, you can let the world drift away as you enjoy the exotic surroundings - the spectacular mountain backdrop, lush green coffee plantation, unspoiled wilderness, gushing streams, surging waterfalls, breath-taking sunsets - a truly mesmerizing landscape. Even the air is unique, perfumed with the enticing scents of coffee, pepper, cardamom, wild orchids and jungle flowers.