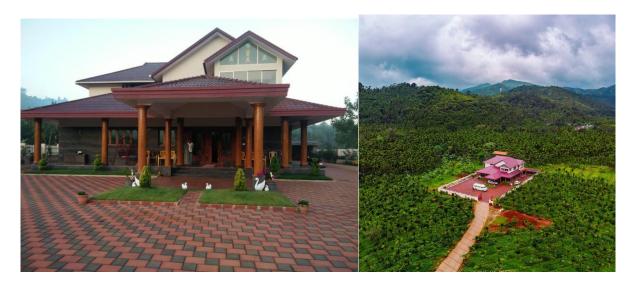

Beladingallu homestay is located in Balgal, Samse, Chikmagalur dist. The location is near base camp of Kudremukh trekking entrance point. Many of the tourist attractions including Kudremukh, Abugudi falls, Kayatanamaki hilltop etc are in & around 10 Kms from the stay. This Homestay, a plantation bungalow, built in an attractive colonial style, offers you a sanctuary of seclusion. Here, you can let the world drift away as you enjoy the exotic surroundings - the spectacular mountain backdrop, lush green coffee plantation, unspoiled wilderness, gushing streams, surging waterfalls, breath-taking sunsets - a truly mesmerizing landscape. Even the air is unique, perfumed with the enticing scents of coffee, pepper, cardamom, wild orchids and jungle flowers.