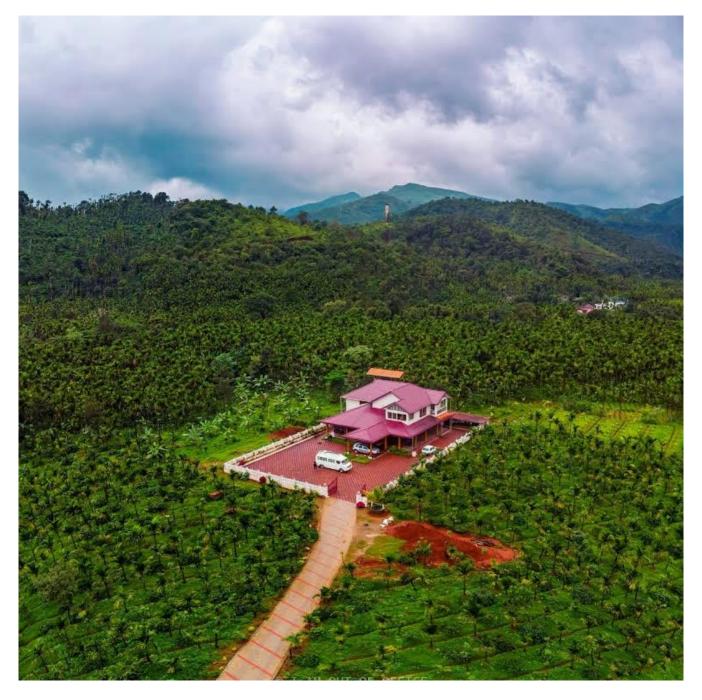

Beladingallu homestay is located in Balgal, Samse, Chikmagalur dist. The location is near base camp of Kudremukh trekking entrance point. Many of the tourist attractions including Kudremukh, Abugudi falls, Kayatanamaki hilltop etc are in & around 10 Kms from the stay. This Homestay, a plantation bungalow, built in an attractive colonial style, offers you a sanctuary of seclusion. Here, you can let the world drift away as you enjoy the exotic surroundings - the spectacular mountain backdrop, lush green coffee plantation, unspoiled wilderness, gushing streams, surging waterfalls, breath-taking sunsets - a truly mesmerizing landscape. Even the air is unique, perfumed with the enticing scents of coffee, pepper, cardamom, wild orchids and jungle flowers.