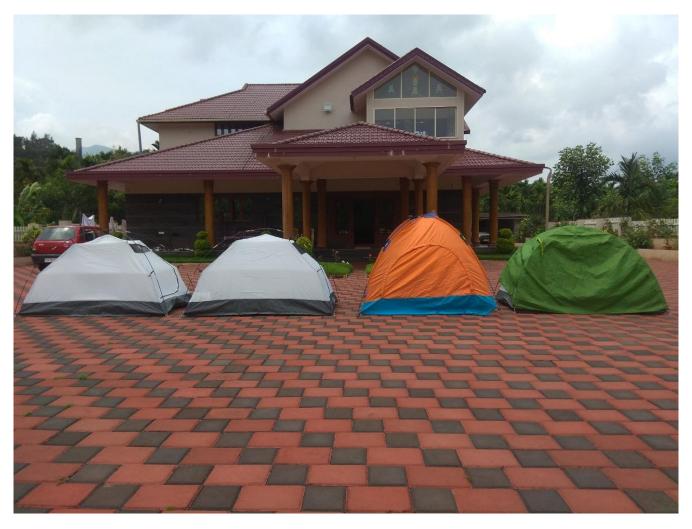

Beladingallu homestay is located in Balgal, Samse, Chikmagalur dist. The location is near base camp of Kudremukh trekking entrance point. Many of the tourist attractions including Kudremukh, Abugudi falls, Kayatanamaki hilltop etc are in & around 10 Kms from the stay. This Homestay, a plantation bungalow, built in an attractive colonial style, offers you a sanctuary of seclusion. Here, you can let the world drift away as you enjoy the exotic surroundings - the spectacular mountain backdrop, lush green coffee plantation, unspoiled wilderness, gushing streams, surging waterfalls, breath-taking sunsets - a truly mesmerizing landscape. Even the air is unique, perfumed with the enticing scents of coffee, pepper, cardamom, wild orchids and jungle flowers.