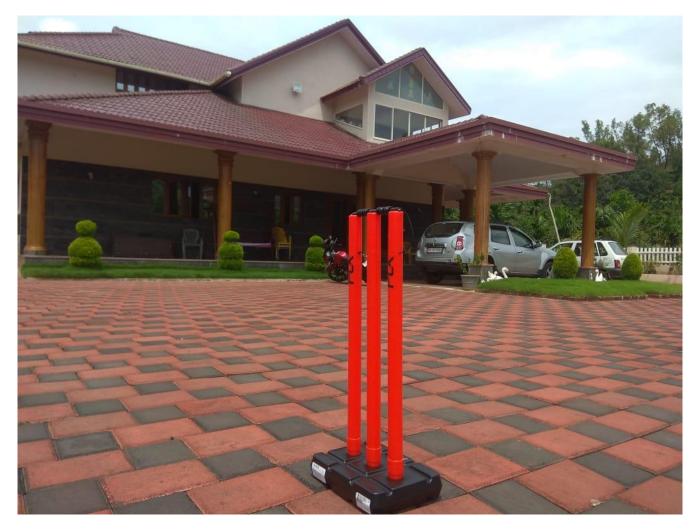

Beladingallu homestay is located in Balgal, Samse, Chikmagalur dist. The location is near base camp of Kudremukh trekking entrance point. Many of the tourist attractions including Kudremukh, Abugudi falls, Kayatanamaki hilltop etc are in & around 10 Kms from the stay. This Homestay, a plantation bungalow, built in an attractive colonial style, offers you a sanctuary of seclusion. Here, you can let the world drift away as you enjoy the exotic surroundings - the spectacular mountain backdrop, lush green coffee plantation, unspoiled wilderness, gushing streams, surging waterfalls, breath-taking sunsets - a truly mesmerizing landscape. Even the air is unique, perfumed with the enticing scents of coffee, pepper, cardamom, wild orchids and jungle flowers.